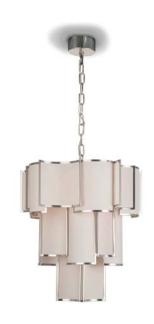

# SHADE COLLECTION Pendant

### 1412-NN-35

5 LIGHTS TYPE G9 LED MAX 42W (EQUIVALENT)

3 layers composition. 50 centimetres of chain included.

# **FINISH**

Structure, connection box, framings and details in F\_31 (polished nickel finish).

DIMENSIONS Dia 83 x H 52 cm

#### SHADE FABRIC & DIMENSIONS

TS35 (light gray linen)