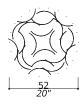

# **FINISH**

Structure, connection box, framings and details in F\_31 (polished nickel finish).

DIMENSIONS Dia 83 x H 52 cm