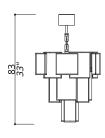

# **FINISH**

Structure, connection box, framings and details in F\_31 (polished nickel finish).

DIMENSIONS Dia 83 x H 52 cm